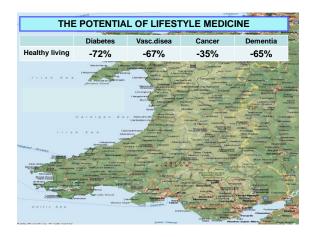

#### **REDUCTIONS IN DISEASE**

| HEALTHY                                                  | REDUCTIONS*           |                                  |                     |                                   |                       |  |  |
|----------------------------------------------------------|-----------------------|----------------------------------|---------------------|-----------------------------------|-----------------------|--|--|
| BEHAVIOURS*                                              | Diabetes<br>(214 men) | Vascular<br>disease<br>(752 men) | Cancer<br>(648 men) | Cognitive<br>decline<br>(299 men) | Dementia<br>(121 men) |  |  |
| 'Unhealthy'<br>(None or one<br>healthy behaviour)        | 100                   | 100                              | 100                 | 100                               | 100                   |  |  |
| Any two                                                  |                       |                                  |                     |                                   |                       |  |  |
| Any three                                                |                       |                                  |                     |                                   |                       |  |  |
| <b>'Healthy'</b><br>(Four or five healthy<br>behaviours) |                       |                                  |                     |                                   |                       |  |  |
| Significance of trend                                    |                       |                                  |                     |                                   |                       |  |  |

\* Reductions based on Odds Ratios, adjusted for age, social class, and, for dementia, a base-line cognitive function test (NART)

| HEALTHY<br>BEHAVIOURS*                                   | REDUCTIONS            |                                  |                     |                                   |                       |  |  |
|----------------------------------------------------------|-----------------------|----------------------------------|---------------------|-----------------------------------|-----------------------|--|--|
|                                                          | Diabetes<br>(214 men) | Vascular<br>disease<br>(752 men) | Cancer<br>(648 men) | Cognitive<br>decline<br>(299 men) | Dementia<br>(121 men) |  |  |
| 'Unhealthy'<br>(None or one<br>healthy behaviour)        | 100                   | 100                              | 100                 | 100                               | 100                   |  |  |
| Any two                                                  | -35%                  |                                  |                     | -                                 |                       |  |  |
| Any three                                                | -66%                  |                                  |                     |                                   |                       |  |  |
| <b>'Healthy'</b><br>(Four or five healthy<br>behaviours) | -72%                  |                                  |                     |                                   |                       |  |  |
| Significance of trend                                    | 0.001                 |                                  |                     |                                   |                       |  |  |

| REDUCTIONS IN DISEASE                                    |                       |                                  |                     |                                   |                       |  |  |  |  |
|----------------------------------------------------------|-----------------------|----------------------------------|---------------------|-----------------------------------|-----------------------|--|--|--|--|
| HEALTHY                                                  |                       | REDUCTIONS                       |                     |                                   |                       |  |  |  |  |
| BEHAVIOURS*                                              | Diabetes<br>(214 men) | Vascular<br>disease<br>(752 men) | Cancer<br>(648 men) | Cognitive<br>decline<br>(299 men) | Dementia<br>(121 men) |  |  |  |  |
| <b>'Unhealthy'</b><br>(None or one<br>healthy behaviour) | 100                   | 100                              | 100                 | 100                               | 100                   |  |  |  |  |
| Any two                                                  | -35%                  | -17%                             | -3%                 | -49%                              | -42%                  |  |  |  |  |
| Any three                                                | -66%                  | -34%                             | -5%                 | -69%                              | -68%                  |  |  |  |  |
| <b>'Healthy'</b><br>(Four or five healthy<br>behaviours) | -72%                  | -67%                             | -35 %               | -56%                              | -65%                  |  |  |  |  |
| Significance of trend                                    | 0.001                 | 0.0005                           | 0.88                | 0.001                             | 0.006                 |  |  |  |  |

#### 5

| REDUCTIONS IN DISEASE                         |                       |                                  |                     |                                   |                       |  |  |  |  |
|-----------------------------------------------|-----------------------|----------------------------------|---------------------|-----------------------------------|-----------------------|--|--|--|--|
| HEALTHY                                       |                       | RE                               | DUCTIONS            |                                   |                       |  |  |  |  |
| BEHAVIOURS*                                   | Diabetes<br>(214 men) | Vascular<br>disease<br>(752 men) | Cancer<br>(648 men) | Cognitive<br>decline<br>(299 men) | Dementia<br>(121 men) |  |  |  |  |
| <b>'Unhealthy'</b><br>(None or one behaviour) | 100                   | 100                              | 100                 | 100                               | 100                   |  |  |  |  |
| <b>'Healthy'</b><br>(Four or five behaviours) | -72%                  | -67%                             | -35 %               | -56%                              | -65%                  |  |  |  |  |
| Significance of trend                         | 0.001                 | 0.0005                           | 0.88                | 0.001                             | 0.006                 |  |  |  |  |