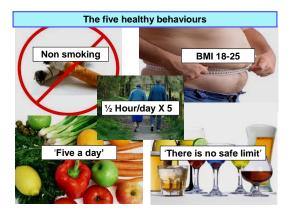

#### THE FIVE HEALTHY BEHAVIOURS

## The five healthy behaviours.....

- non-smoking
- a low body weight
- regular exercise
- a healthy diet
- a low alcohol intake

HEALTHY LIFESTYLE Four or five behaviours