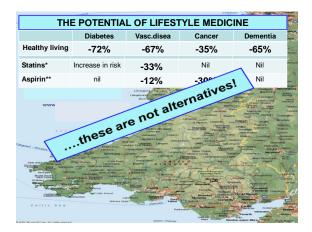

#### 5

| REDUCTIONS IN DISEASE                         |                       |                                  |                     |                                   |                       |  |  |  |  |
|-----------------------------------------------|-----------------------|----------------------------------|---------------------|-----------------------------------|-----------------------|--|--|--|--|
| HEALTHY                                       |                       | RE                               | DUCTIONS            |                                   |                       |  |  |  |  |
| BEHAVIOURS*                                   | Diabetes<br>(214 men) | Vascular<br>disease<br>(752 men) | Cancer<br>(648 men) | Cognitive<br>decline<br>(299 men) | Dementia<br>(121 men) |  |  |  |  |
| <b>'Unhealthy'</b><br>(None or one behaviour) | 100                   | 100                              | 100                 | 100                               | 100                   |  |  |  |  |
| <b>'Healthy'</b><br>(Four or five behaviours) | -72%                  | -67%                             | -35 %               | -56%                              | -65%                  |  |  |  |  |
| Significance of trend                         | 0.001                 | 0.0005                           | 0.88                | 0.001                             | 0.006                 |  |  |  |  |

In the US Woner's Health Study, a 61% reduction in type 2 diabetes was attributable to BMI alone. He at at R reg. J Med 2011; 34:70-77
US Health - Rick R(R); 0,13 CL-20 (R); 0,12 CL-20 (R)

| REDUCTIONS IN DISEASE                                    |                       |                                  |                     |                                   |                       |  |  |  |  |
|----------------------------------------------------------|-----------------------|----------------------------------|---------------------|-----------------------------------|-----------------------|--|--|--|--|
| HEALTHY                                                  |                       | RE                               | DUCTIONS            |                                   |                       |  |  |  |  |
| BEHAVIOURS*                                              | Diabetes<br>(214 men) | Vascular<br>disease<br>(752 men) | Cancer<br>(648 men) | Cognitive<br>decline<br>(299 men) | Dementia<br>(121 men) |  |  |  |  |
| 'Unhealthy'<br>(None or one<br>healthy behaviour)        | 100                   | 100                              | 100                 | 100                               | 100                   |  |  |  |  |
| Any two                                                  | -35%                  | -17%                             | -3%                 | -49%                              | -42%                  |  |  |  |  |
| Any three                                                | -66%                  | -34%                             | -5%                 | -69%                              | -68%                  |  |  |  |  |
| <b>'Healthy'</b><br>(Four or five healthy<br>behaviours) | -72%                  | -67%                             | -35 %               | -56%                              | -65%                  |  |  |  |  |
| Significance of trend                                    | 0.001                 | 0.0005                           | 0.88                | 0.001                             | 0.006                 |  |  |  |  |