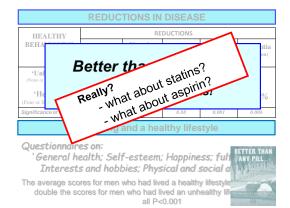

| REDUCTIONS IN DISEASE                                    |                       |                                  |                     |                                   |                       |  |  |  |  |
|----------------------------------------------------------|-----------------------|----------------------------------|---------------------|-----------------------------------|-----------------------|--|--|--|--|
| HEALTHY                                                  |                       | REDUCTIONS                       |                     |                                   |                       |  |  |  |  |
| BEHAVIOURS*                                              | Diabetes<br>(214 men) | Vascular<br>disease<br>(752 men) | Cancer<br>(648 men) | Cognitive<br>decline<br>(299 men) | Dementia<br>(121 men) |  |  |  |  |
| <b>'Unhealthy'</b><br>(None or one<br>healthy behaviour) | 100                   | 100                              | 100                 | 100                               | 100                   |  |  |  |  |
| Any two                                                  | -35%                  | -17%                             | -3%                 | -49%                              | -42%                  |  |  |  |  |
| Any three                                                | -66%                  | -34%                             | -5%                 | -69%                              | -68%                  |  |  |  |  |
| <b>'Healthy'</b><br>(Four or five healthy<br>behaviours) | -72%                  | -67%                             | -35 %               | -56%                              | -65%                  |  |  |  |  |
| Significance of trend                                    | 0.001                 | 0.0005                           | 0.88                | 0.001                             | 0.006                 |  |  |  |  |

\* Confined to men who followed the behaviours consistently \*\*Reductions based on odds ratios and adjusted for age and social class, and for cognitive decline and dementio, also adjusted for a base-line cognitive function test (NART)

#### 5

| REDUCTIONS IN DISEASE                         |                       |                                  |                     |                                   |                       |  |  |  |  |
|-----------------------------------------------|-----------------------|----------------------------------|---------------------|-----------------------------------|-----------------------|--|--|--|--|
| HEALTHY                                       |                       | RE                               | DUCTIONS            |                                   |                       |  |  |  |  |
| BEHAVIOURS*                                   | Diabetes<br>(214 men) | Vascular<br>disease<br>(752 men) | Cancer<br>(648 men) | Cognitive<br>decline<br>(299 men) | Dementia<br>(121 men) |  |  |  |  |
| <b>'Unhealthy'</b><br>(None or one behaviour) | 100                   | 100                              | 100                 | 100                               | 100                   |  |  |  |  |
| <b>'Healthy'</b><br>(Four or five behaviours) | -72%                  | -67%                             | -35 %               | -56%                              | -65%                  |  |  |  |  |
| Significance of trend                         | 0.001                 | 0.0005                           | 0.88                | 0.001                             | 0.006                 |  |  |  |  |

In the US Woner's Health Study, a 61% reduction in type 2 diabetes was attributable to BMI alone. He at at R reg. J Med 2011; 34:70-77
US Health - Rick R(R); 0,13 CL-20 (R); 0,12 CL-20 (R)

| REDUCTIONS IN DISEASE                                    |                       |                                  |                     |                                   |                       |  |  |  |  |
|----------------------------------------------------------|-----------------------|----------------------------------|---------------------|-----------------------------------|-----------------------|--|--|--|--|
| HEALTHY                                                  |                       | RE                               | DUCTIONS            |                                   |                       |  |  |  |  |
| BEHAVIOURS*                                              | Diabetes<br>(214 men) | Vascular<br>disease<br>(752 men) | Cancer<br>(648 men) | Cognitive<br>decline<br>(299 men) | Dementia<br>(121 men) |  |  |  |  |
| 'Unhealthy'<br>(None or one<br>healthy behaviour)        | 100                   | 100                              | 100                 | 100                               | 100                   |  |  |  |  |
| Any two                                                  | -35%                  | -17%                             | -3%                 | -49%                              | -42%                  |  |  |  |  |
| Any three                                                | -66%                  | -34%                             | -5%                 | -69%                              | -68%                  |  |  |  |  |
| <b>'Healthy'</b><br>(Four or five healthy<br>behaviours) | -72%                  | -67%                             | -35 %               | -56%                              | -65%                  |  |  |  |  |
| Significance of trend                                    | 0.001                 | 0.0005                           | 0.88                | 0.001                             | 0.006                 |  |  |  |  |

\* Confined to men who followed the behaviours consistently \*\*Reductions based on odds ratios and adjusted for age and social class, and for cognitive decline and dementia, also adjusted for a base-line cognitive function test (NART)