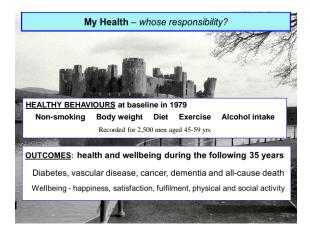

#### THE FIVE HEALTHY BEHAVIOURS

## The five healthy behaviours.....

- non-smoking
- a low body weight
- regular exercise
- a healthy diet
- a low alcohol intake

HEALTHY LIFESTYLE Four or five behaviours

#### THE FIVE HEALTHY BEHAVIOURS

Detailed clinical data collected from primary care and hospital records and standard diagnostic criteria applied.