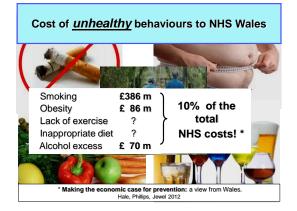

#### UK Biobank 343.150 subjects; 14,285 cancers in 5 years

UK BIOBANK 350,000 subjects; 14,500 cancers in 5 years

|                             |                   | Reductions    |            |
|-----------------------------|-------------------|---------------|------------|
|                             | Colorectal cancer | Breast cancer | All cancer |
| All five healthy behaviours | 25%               | 35%           | 32%        |
| Significance                | 0.001             | 0.001         | 0.001      |