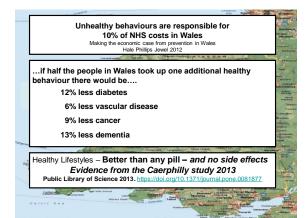

If only half had done so, there would have been.....

| REDUCTIONS IN DISEASE                                                                  |                                  |              |          |  |  |  |  |  |
|----------------------------------------------------------------------------------------|----------------------------------|--------------|----------|--|--|--|--|--|
| HEALTHY                                                                                |                                  | RE           | DUCTIONS |  |  |  |  |  |
| BEHAVIOURS*                                                                            | Diabetes<br>(214 men)            |              |          |  |  |  |  |  |
| 'Unhealthy'<br>(None or one behaviour)         100         100         100         100 |                                  |              |          |  |  |  |  |  |
| 'Healthy'                                                                              | 'Healthy' -72% -67% -35% -56%65% |              |          |  |  |  |  |  |
| BENEFITS OF                                                                            | FA HEALI                         | THY LIFE     | STYLE:   |  |  |  |  |  |
| 1. Reductions in incident disease                                                      |                                  |              |          |  |  |  |  |  |
| 2. Delayed onset of disease                                                            |                                  |              |          |  |  |  |  |  |
| 3. Retiring disease free                                                               |                                  |              |          |  |  |  |  |  |
| 4. Disease burd                                                                        | en in the con                    | nmunity redu | iced     |  |  |  |  |  |
| 1                                                                                      | 2% less die                      | abetes       |          |  |  |  |  |  |
|                                                                                        | 6% less va                       | scular dise  | ase      |  |  |  |  |  |
|                                                                                        | 9% less ca                       | ncer         |          |  |  |  |  |  |
|                                                                                        | 3% less de                       |              |          |  |  |  |  |  |

#### **REDUCTIONS IN DISEASE**

Benefits of healthy living.....

.....if half the subjects in the Wales each took up one additional healthy behaviour, there would be:

12% less diabetes 6% less vascular disease 9% less cancer 13% less dementia