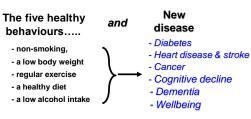

## The five healthy behaviours.....

- non-smoking
- a low body weight
- regular exercise
- a healthy diet
- a low alcohol intake

HEALTHY LIFESTYLE Four or five behaviours

#### 1. Reductions in incident disease:

- up to 70% less diabetes
- up to 60% less heart disease and stroke
- up to 35% less cancer
- up to 60% less dementia

| REDUCTIONS IN DISEASE                               |                       |                                  |                     |                                   |                       |  |  |  |  |
|-----------------------------------------------------|-----------------------|----------------------------------|---------------------|-----------------------------------|-----------------------|--|--|--|--|
| HEALTHY                                             |                       | RE                               | DUCTIONS            |                                   |                       |  |  |  |  |
| BEHAVIOURS*                                         | Diabetes<br>(214 men) | Vascular<br>disease<br>(752 men) | Cancer<br>(648 men) | Cognitive<br>decline<br>(299 men) | Dementia<br>(121 men) |  |  |  |  |
| 'Unhealthy'<br>(None or one behaviour)<br>'Healthy' | 100<br>-72%           | 100<br>-67%                      | 100<br>-35 %        | 100<br>-56%                       | 100<br>65%            |  |  |  |  |
| (Four or five behaviours)                           | -/2%                  | -0/%                             | -35 %               | -30%                              | 05%                   |  |  |  |  |

#### BENEFITS OF A HEALTHY LIFESTYLE:

1. Reductions in incident disease

- 2. Delayed onset of disease:
  - vascular disease events delayed by up to 13 years
  - dementia delayed by up to 6 years
  - death from any cause by up to 6 years