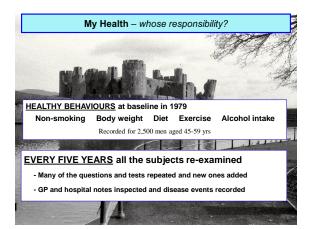

#### THE FIVE HEALTHY BEHAVIOURS

## The five healthy behaviours.....

- non-smoking
- a low body weight
- regular exercise
- a healthy diet
- a low alcohol intake

HEALTHY LIFESTYLE Four or five behaviours

#### THE FIVE HEALTHY BEHAVIOURS

Detailed clinical data collected from primary care and hospital records and standard diagnostic criteria applied.