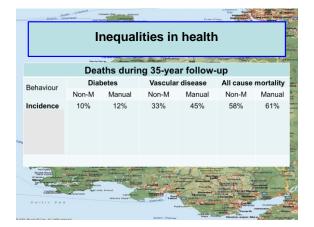

| abetes       |          |  |  |  |  |  |
|                                                                                        | 6% less va                       | scular dise  | ase      |  |  |  |  |  |
|                                                                                        | 9% less ca                       | ncer         |          |  |  |  |  |  |
|                                                                                        | 3% less de                       |              |          |  |  |  |  |  |



#### **REDUCTIONS IN DISEASE**

Benefits of healthy living.....

.....if half the subjects in the Wales each took up one additional healthy behaviour, there would be:

12% less diabetes 6% less vascular disease 9% less cancer 13% less dementia







| faibhn     | and the second s | equalities in he