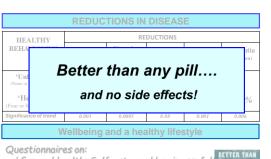

#### **REDUCTIONS IN DISEASE**

| HEALTHY                                                  | REDUCTIONS*           |                                  |                     |                                   |                       |  |  |
|----------------------------------------------------------|-----------------------|----------------------------------|---------------------|-----------------------------------|-----------------------|--|--|
| BEHAVIOURS*                                              | Diabetes<br>(214 men) | Vascular<br>disease<br>(752 men) | Cancer<br>(648 men) | Cognitive<br>decline<br>(299 men) | Dementia<br>(121 men) |  |  |
| 'Unhealthy'<br>(None or one<br>healthy behaviour)        | 100                   | 100                              | 100                 | 100                               | 100                   |  |  |
| Any two                                                  |                       |                                  |                     |                                   |                       |  |  |
| Any three                                                |                       |                                  |                     |                                   |                       |  |  |
| <b>'Healthy'</b><br>(Four or five healthy<br>behaviours) |                       |                                  |                     |                                   |                       |  |  |
| Significance of trend                                    |                       |                                  |                     |                                   |                       |  |  |

\* Reductions based on Odds Ratios, adjusted for age, social class, and, for dementia, a base-line cognitive function test (NART)

| HEALTHY<br>BEHAVIOURS*                                   | REDUCTIONS            |                                  |                     |                                   |                       |  |  |
|----------------------------------------------------------|-----------------------|----------------------------------|---------------------|-----------------------------------|-----------------------|--|--|
|                                                          | Diabetes<br>(214 men) | Vascular<br>disease<br>(752 men) | Cancer<br>(648 men) | Cognitive<br>decline<br>(299 men) | Dementia<br>(121 men) |  |  |
| 'Unhealthy'<br>(None or one<br>healthy behaviour)        | 100                   | 100                              | 100                 | 100                               | 100                   |  |  |
| Any two                                                  | -35%                  |                                  |                     | -                                 |                       |  |  |
| Any three                                                | -66%                  |                                  |                     |                                   |                       |  |  |
| <b>'Healthy'</b><br>(Four or five healthy<br>behaviours) | -72%                  |                                  |                     |                                   |                       |  |  |
| Significance of trend                                    | 0.001                 |                                  |                     |                                   |                       |  |  |

REDUCTIONS IN DISEASE

\* Confined to men who followed the behaviours consistently Reductions based on adds ratios and adjusted for age and social class, and for cognitive decline and dementia, also adjusted for a base-line cognitive function test (NART)

| REDUCTIONS IN DISEASE                                    |                       |                                  |                     |                                   |                       |  |  |  |  |
|----------------------------------------------------------|-----------------------|----------------------------------|---------------------|-----------------------------------|-----------------------|--|--|--|--|
| HEALTHY                                                  |                       | REDUCTIONS                       |                     |                                   |                       |  |  |  |  |
| BEHAVIOURS*                                              | Diabetes<br>(214 men) | Vascular<br>disease<br>(752 men) | Cancer<br>(648 men) | Cognitive<br>decline<br>(299 men) | Dementia<br>(121 men) |  |  |  |  |
| <b>'Unhealthy'</b><br>(None or one<br>healthy behaviour) | 100                   | 100                              | 100                 | 100                               | 100                   |  |  |  |  |
| Any two                                                  | -35%                  | -17%                             | -3%                 | -49%                              | -42%                  |  |  |  |  |
| Any three                                                | -66%                  | -34%                             | -5%                 | -69%                              | -68%                  |  |  |  |  |
| <b>'Healthy'</b><br>(Four or five healthy<br>behaviours) | -72%                  | -67%                             | -35 %               | -56%                              | -65%                  |  |  |  |  |
| Significance of trend                                    | 0.001                 | 0.0005                           | 0.88                | 0.001                             | 0.006                 |  |  |  |  |

\* Confined to men who followed the behaviours consistently \*\*Reductions based on odds ratios and adjusted for age and social class, and for cognitive decline and dementio, also adjusted for a base-line cognitive function test (NART)